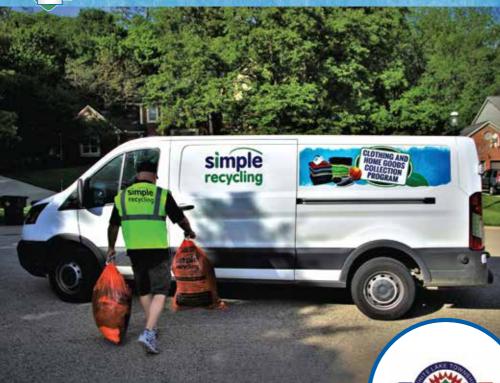

**LET YOUR CLOTHING BE LOVED AGAIN** 



Need additional bags? Visit www.SimpleRecycling.com Call 866.835.5068 or email info@simplerecycling.com simplerecycling

A convenient curbside collection program for pre-loved clothing, shoes & accessories

85% OF ALL CLOTHING ENDS UP IN LANDFILLS, ONLY 15% GETS RECYCLED OR DONATED

STEP 1

Place this bag in your closet and fill it with clothing & shoes



Set out your bag on your regular collection day by 7:30 am



Our friendly drivers will pick up your bags and leave replacement bags behind

## RECYCLE CLOTHING SHOES & ACCESSORIES



A convenient collection program for pre-loved clothing, shoes & accessories

Place your orange Simple Recycling bags BESIDE YOUR RECYCLING on your collection day

This program is being offered in addition to your current recycling collection program

5425