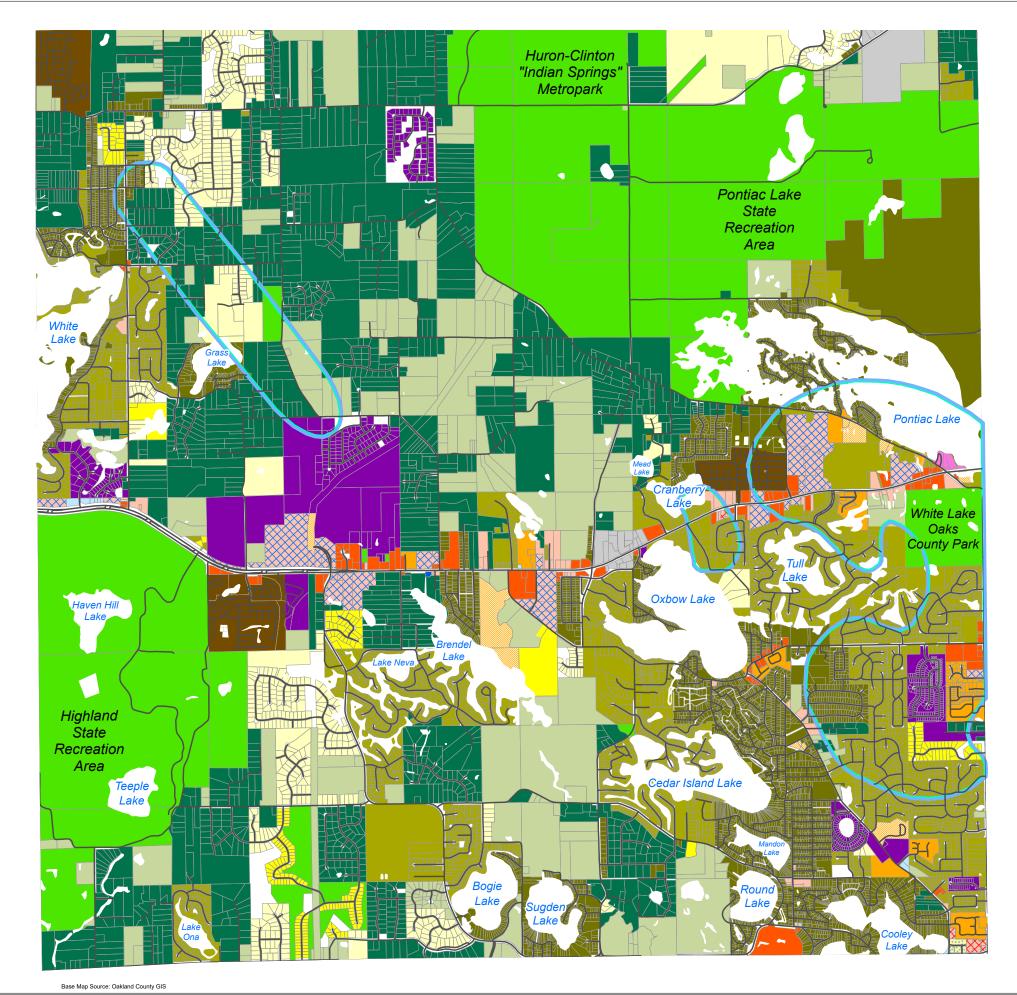

WELLHEAD PROTECTION AREAS

## Zoning 2022

AG AGRICULTURAL

SF SUBURBAN FARM

R1-A SINGLE FAMILY RESIDENTIAL

R1-B SINGLE FAMILY RESIDENTIAL

R1-C SINGLE FAMILY RESIDENTIAL

R1-D SINGLE FAMILY RESIDENTIAL

RM-1 ATTACHED SINGLE FAMILY RESIDENTIAL

RM-2 MULTIPLE FAMILY RESIDENTIAL

MHP MOBILE HOME PARK

LB LOCAL BUSINESS

GB GENERAL BUSINESS

NB-O NEIGHBORHOOD OFFICE

RB RESTRICTED BUSINESS

PB PLANNED BUSINESS

ROS RECREATION & OPEN SPACE

LM LIGHT MANUFACTURING

PD PLANNED DEVELOPMENT

ROP RESEARCH OFFICE PARK

PG PONTIAC GATEWAY

NMU NEIGHBORHOOD MIXED USE

TC TOWN CENTER

## **Zoning Map**

## White Lake Township Oakland County, Michigan

White Lake Township Planning Commission

Originally Adopted: April 15, 2003 Effective: June 6, 2003

Updated: October 10, 2022

Not to Scale