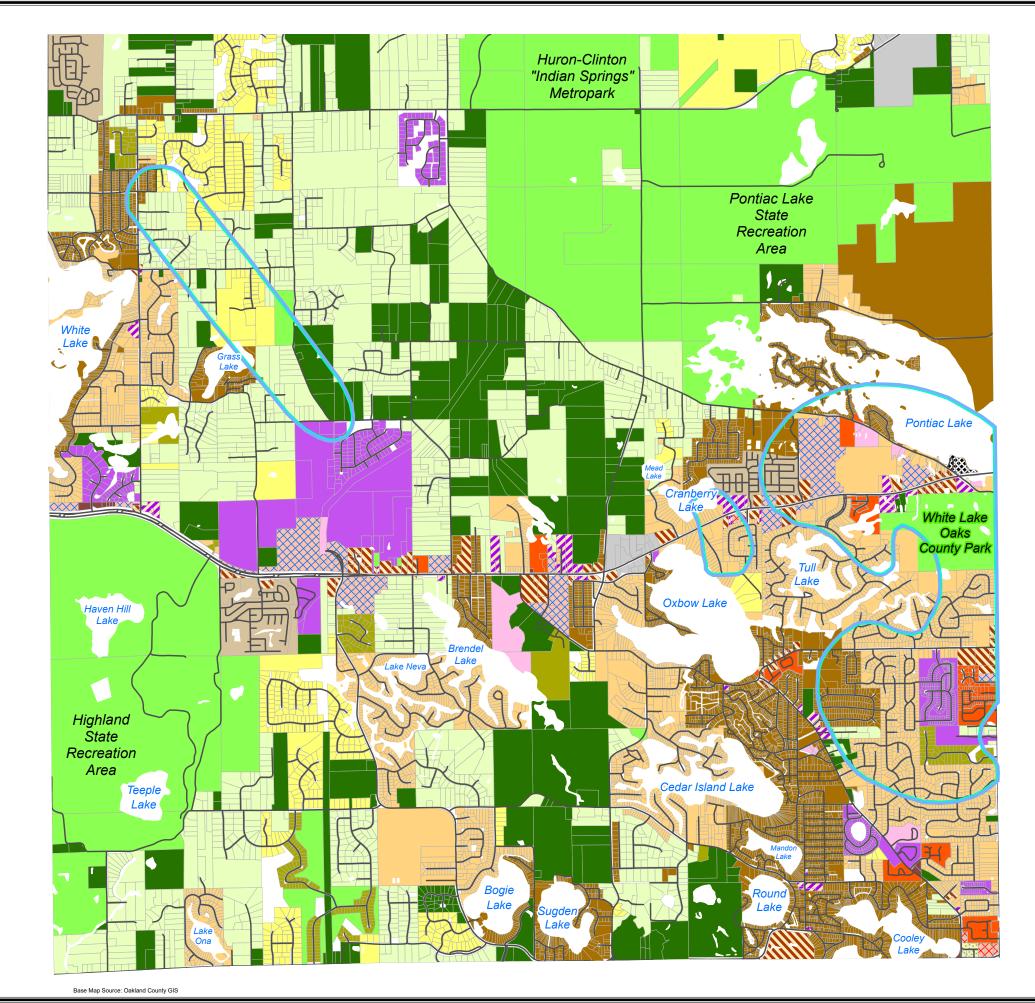

WELLHEAD PROTECTION AREAS Zoning 2025 AG AGRICULTURAL SF SUBURBAN FARM R1-A SINGLE FAMILY RESIDENTIAL R1-B SINGLE FAMILY RESIDENTIAL R1-C SINGLE FAMILY RESIDENTIAL R1-D SINGLE FAMILY RESIDENTIAL RM-1 ATTACHED SINGLE FAMILY RESIDENTIAL RM-2 MULTIPLE FAMILY RESIDENTIAL LB LOCAL BUSINESS GB GENERAL BUSINESS **RB RESTRICTED BUSINESS** PB PLANNED BUSINESS MHP MOBILE HOME PARK NB-O NEIGHBORHOOD OFFICE **ROS RECREATION & OPEN SPACE** LM LIGHT MANUFACTURING

## **Zoning Map**

PD PLANNED DEVELOPMENT

ROP RESEARCH OFFICE PARK

NMU NEIGHBORHOOD MIXED USE

PG PONTIAC GATEWAY

TC TOWN CENTER

## White Lake Township Oakland County, Michigan

White Lake Township Planning Commission

Originally Adopted: April 15, 2003 Effective: June 6, 2003 Updated: May 23, 2025