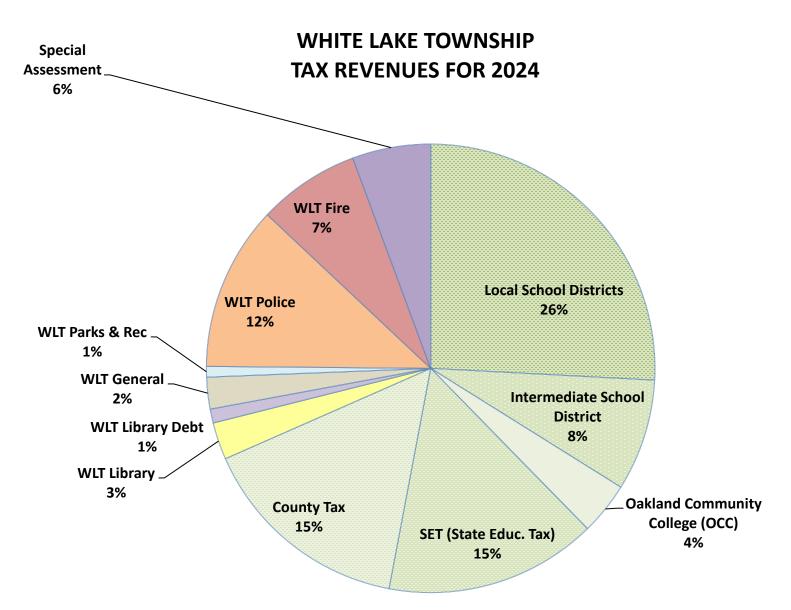

## Where Do Your Tax Dollars Go?

| TAX REVENUES FOR 2024           | Dollars         | %     |
|---------------------------------|-----------------|-------|
| Local School Districts          | 16,060,040      | 25.8% |
| Intermediate School District    | 5,003,794       | 8.1%  |
| Oakland Community College (OCC) | $2,\!353,\!640$ | 3.8%  |
| SET (State Educ. Tax)           | 9,506,214       | 15.3% |
| County Tax                      | 9,588,346       | 15.4% |
| WLT Library                     | 1,664,286       | 2.7%  |
| WLT Library Debt                | 625,880         | 1.0%  |
| WLT General                     | 1,421,866       | 2.3%  |
| WLT Parks & Rec                 | 475,824         | 0.8%  |
| WLT Police                      | 7,373,760       | 11.9% |
| WLT Fire                        | 4,567,078       | 7.3%  |
| Special Assessment              | 3,508,398       | 5.6%  |
| Total - Ad Valorem Roll         | 62,149,125      | 100%  |