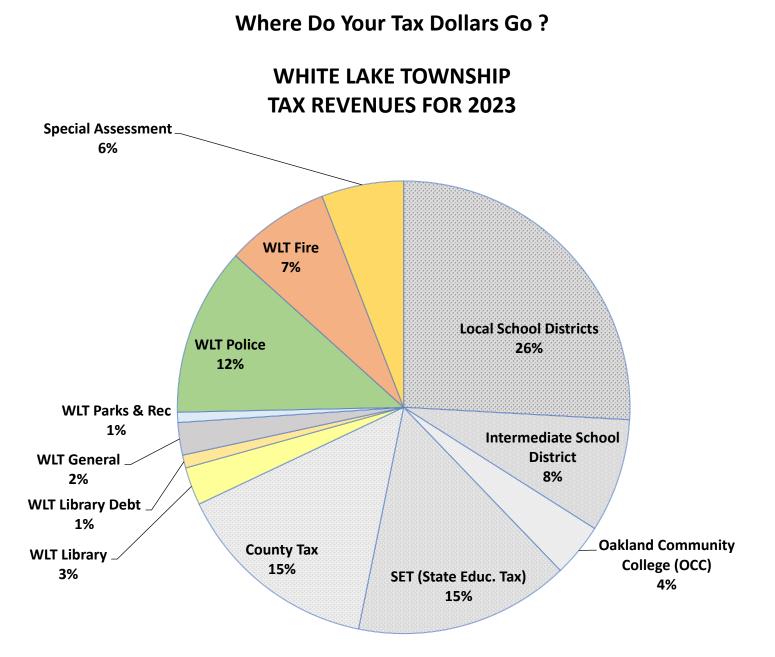

| TAX REVENUES FOR 2023           | Dollars    | %     |
|---------------------------------|------------|-------|
| Local School Districts          | 14,887,074 | 25.9% |
| Intermediate School District    | 4,672,061  | 8.1%  |
| Oakland Community College (OCC) | 2,197,597  | 3.8%  |
| SET (State Educ. Tax)           | 8,842,867  | 15.4% |
| County Tax                      | 8,497,024  | 14.8% |
| WLT Library                     | 1,561,425  | 2.7%  |
| WLT Library Debt                | 531,681    | 0.9%  |
| WLT General                     | 1,333,942  | 2.3%  |
| WLT Parks & Rec                 | 419,812    | 0.7%  |
| WLT Police                      | 6,917,301  | 12.0% |
| WLT Fire                        | 4,284,508  | 7.4%  |
| Special Assessment              | 3,376,046  | 5.9%  |
| Total - Ad Valorem Roll         | 57,521,339 | 100%  |